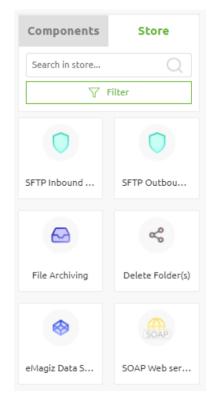

#### What is content

Store

Platform Docs

Testing

Manage

Model Docs

Forum

#### Create

- "Accelerators" in Create
- Characterized by:
  - Generic
  - Technical
  - Frequently used