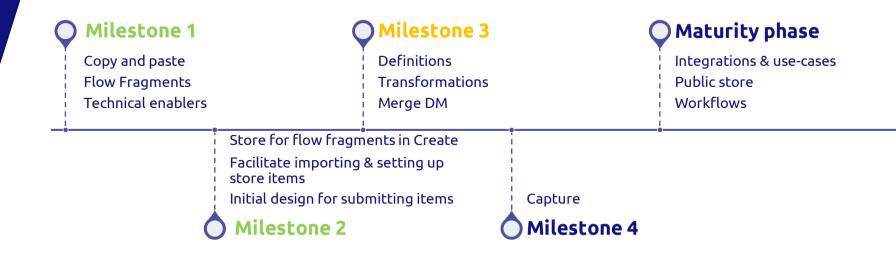

#### Create

- "Accelerators" in Create
- Characterized by:
  - Generic
  - Technical
  - Frequently used

## Design

- "System Connectors" in Design
- These items are characterized by:
  - Specific
  - Functional
  - Need driven

#### Capture

- "The whole picture" in Capture
- These items are characterized by:
  - Combinations
  - Functional
  - Need driven